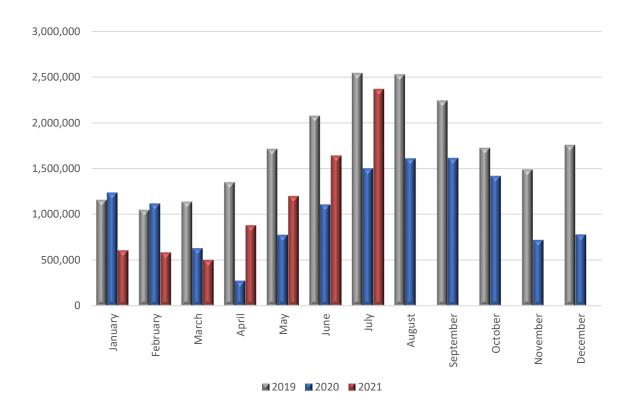

For the enterprises under suspension of operation in March 2020, obliged to double-entry accounting bookkeeping, for which data are available on a monthly basis, the turnover in July 2021 amounted to 2,371,484 thousand euro, recording an increase of 58.1% in comparison with July 2020, when the respective turnover was 1,499,741 thousand euro. The biggest increase in turnover in July 2021 compared with July 2020 was recorded from the enterprises in the activity class Accommodation per 233.1%, while the smallest increase in turnover in July 2021 compared with July 2020 was recorded from the enterprises in the activity class Gambling and betting activities, per 3.5% (Table 3b).

|                        | ECONOMIC ACTIVITY                                                                                          |              |              | OVER<br>usand €) |              | RATE OF CHANGE<br>(%) |                   |
|------------------------|------------------------------------------------------------------------------------------------------------|--------------|--------------|------------------|--------------|-----------------------|-------------------|
| Code<br>NACE<br>Rev. 2 | Description                                                                                                | June<br>2020 | July<br>2020 | June<br>2021     | July<br>2021 | June<br>2021/2020     | July<br>2021/2020 |
| 47                     | Retail trade, except of motor vehicles and motorcycles                                                     | 569,539      | 667,664      | 661,206          | 795,238      | 16.1                  | 19.1              |
| 55                     | Accommodation                                                                                              | 39,278       | 274,491      | 354,338          | 914,332      | 802.1                 | 233.1             |
| 56                     | Food and beverage service activities                                                                       | 92,783       | 116,500      | 120,459          | 165,528      | 29.8                  | 42.1              |
| 59                     | Motion picture, video and television programme production, sound recording and music publishing activities | 677          | 1,401        | 889              | 1,901        | 31.3                  | 35.7              |
| 71                     | Architectural and engineering activities; technical testing and analysis                                   | 9,560        | 8,781        | 9,191            | 9,836        | -3.9                  | 12.0              |
| 77                     | Rental and leasing activities                                                                              | 1,221        | 2,073        | 2,652            | 4,222        | 117.2                 | 103.7             |
| 82                     | Office administrative, office support and other business support activities                                | 4,453        | 6,507        | 9,861            | 11,495       | 121.4                 | 76.7              |
| 85                     | Education                                                                                                  | 27,293       | 19,992       | 39,780           | 21,727       | 45.8                  | 8.7               |
| 88                     | Social work activities without accommodation                                                               | 2,112        | 2,722        | 3,833            | (**)         | 81.5                  | (**)              |
| 90                     | Creative, arts and entertainment activities                                                                | 10,632       | 4,785        | 11,424           | 7,205        | 7.4                   | 50.6              |
| 91                     | Libraries, archives, museums and other cultural activities                                                 | 2,409        | 2,993        | 3,442            | 5,289        | 42.9                  | 76.7              |
| 92                     | Gambling and betting activities                                                                            | 322,581      | 363,221      | 385,221          | 376,104      | 19.4                  | 3.5               |
| 93                     | Sports activities and amusement and recreation activities                                                  | 20,049       | 23,152       | 36,224           | 44,354       | 80.7                  | 91.6              |
| 94                     | Activities of membership organisations                                                                     | 302          | 770          | 330              | 943          | 9.3                   | 22.5              |
| 96                     | Other personal service activities                                                                          | 3,150        | 4,689        | 4,893            | 8,020        | 55.3                  | 71.0              |
|                        | Total                                                                                                      | 1,106,039    | 1,499,741    | 1,643,743        | 2,371,484    | 48.6                  | 58.1              |

Graph 3. Turnover (in thousand €), for the Total of Enterprises under Suspension of Operation, in March 2020

**Graph 4**. Turnover (in thousand €) <u>only</u> for the Enterprises under Suspension of Operation in March 2020, obliged to double-entry accounting bookkeeping (monthly data submission)