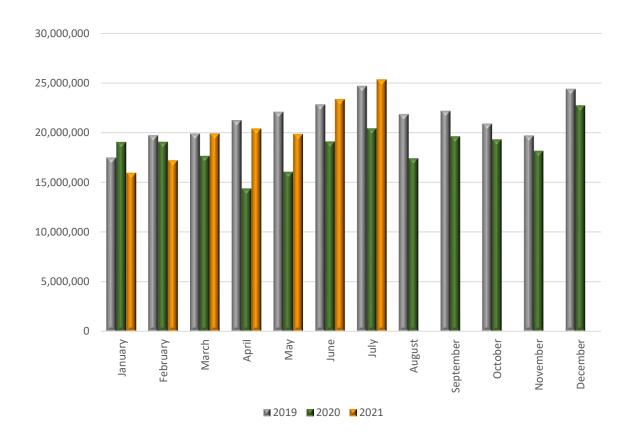

Information on data provision:

Tel.: +30 213 135 2022, 2308, 2310

E-mail: data.dissem@statistics.gr

More specifically,

For the enterprises of the economy as a whole, obliged to double-entry accounting bookkeeping, for which data are available on a monthly basis, the turnover in July 2021 amounted to 25,364,077 thousand euro, recording an increase of 24.3% in comparison with July 2020, when the respective turnover was 20,405,897 thousand euro. The biggest increase in turnover in July 2021 compared with July 2020 was recorded from the enterprises of the section Accommodation and Food Service Activities per 172.0%. The smallest increase in turnover in July 2021 compared with July 2020 was recorded from the enterprises of the section Information and Communication, per 1.9%, while the biggest decrease in turnover was recorded from the enterprises of the section Construction, per 11.5% (Table 2b).

|                       | ECONOMIC ACTIVITY                                                          |              |              | NOVER<br>usand €) |              |                   | CHANGE<br>%)      |
|-----------------------|----------------------------------------------------------------------------|--------------|--------------|-------------------|--------------|-------------------|-------------------|
| Code<br>NACE<br>Rev.2 | Description                                                                | June<br>2020 | July<br>2020 | June<br>2021      | July<br>2021 | June<br>2021/2020 | July<br>2021/2020 |
| Α                     | Agriculture, Forestry and Fishing                                          | 166,875      | 176,931      | 230,580           | 193,120      | 38.2              | 9.1               |
| В                     | Mining and Quarrying                                                       | 68,122       | 76,438       | 75,611            | 67,793       | 11.0              | -11.3             |
| С                     | Manufacturing                                                              | 4,838,093    | 4,847,304    | 6,038,345         | 6,023,196    | 24.8              | 24.3              |
| D                     | Electricity, Gas, Steam and Air<br>Conditioning Supply                     | 1,407,623    | 1,348,874    | (**)              | (**)         | (**)              | (**)              |
| E                     | Water Supply, Sewerage,<br>Waste Management and<br>Remediation Activities  | 155,200      | 174,284      | (**)              | 212,204      | (**)              | 21.8              |
| F                     | Construction                                                               | 521,520      | 752,567      | 618,661           | 666,083      | 18.6              | -11.5             |
| G                     | Wholesale and Retail Trade;<br>Repair of Motor Vehicles and<br>Motorcycles | 7,539,959    | 8,399,149    | 9,154,040         | 9,765,821    | 21.4              | 16.3              |
| н                     | Transportation and Storage                                                 | 830,027      | 921,785      | 1,158,958         | 1,443,666    | 39.6              | 56.6              |
| I                     | Accommodation and Food<br>Service Activities                               | 142,516      | 410,166      | 491,711           | 1,115,775    | 245.0             | 172.0             |
| J                     | Information and Communication                                              | 1,038,030    | 952,183      | 1,040,727         | 970,644      | 0.3               | 1.9               |
| К                     | Financial and Insurance<br>Activities                                      | 741,831      | 671,417      | (**)              | (**)         | (**)              | (**)              |
| L                     | Real Estate Activities                                                     | 175,433      | 149,878      | 170,082           | 175,790      | -3.1              | 17.3              |
| М                     | Professional, Scientific and Technical Activities                          | 548,659      | 541,192      | 663,544           | 650,445      | 20.9              | 20.2              |
| N                     | Administrative and Support Service Activities                              | 290,963      | 383,289      | 424,013           | 544,829      | 45.7              | 42.1              |
| o                     | Public Administration and<br>Defense; Compulsory Social<br>Security        | 22,477       | 16,063       | 26,704            | 22,864       | 18.8              | 42.3              |
| P                     | Education                                                                  | 28,115       | 20,455       | 40,132            | 21,827       | 42.7              | 6.7               |
| Q                     | Human Health and Social Work<br>Activities                                 | 158,328      | 101,108      | 180,896           | 194,454      | 14.3              | 92.3              |
| R                     | Arts, Entertainment and<br>Recreation                                      | 361,360      | 396,571      | 442,141           | 436,538      | 22.4              | 10.1              |
| S                     | Other Service Activities                                                   | 39,926       | 41,784       | 45,452            | 70,030       | 13.8              | 67.6              |
| w                     | Unknown Activity                                                           | 17,156       | 24,459       | 28,317            | 38,798       | 65.1              | 58.6              |
|                       | Total                                                                      | 19,092,213   | 20,405,897   | 23,377,447        | 25,364,077   | 22.4              | 24.3              |

**Graph 1**. Turnover (in thousand €), for the Total of Enterprises in the Greek Economy

**Graph 2**. Turnover (in thousand €) only for the Enterprises obliged to double-entry accounting bookkeeping (monthly data submission)