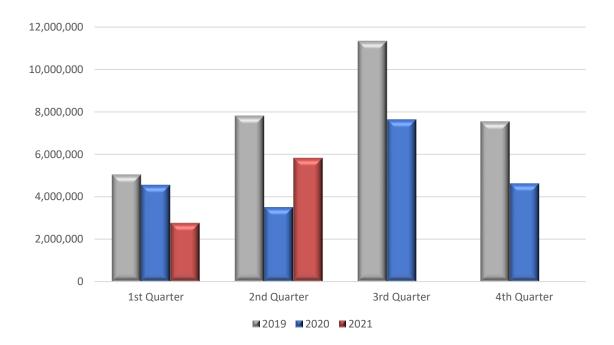

|                        | ECONOMIC ACTIVITY                                                                                          |                                 |                                 | IOVER<br>usand €)               |                                 | RATE OF CHANGE<br>(%)                |                                      |
|------------------------|------------------------------------------------------------------------------------------------------------|---------------------------------|---------------------------------|---------------------------------|---------------------------------|--------------------------------------|--------------------------------------|
| Code<br>NACE<br>Rev. 2 | Description                                                                                                | 1 <sup>st</sup> Quarter<br>2020 | 2 <sup>nd</sup> Quarter<br>2020 | 1 <sup>st</sup> Quarter<br>2021 | 2 <sup>nd</sup> Quarter<br>2021 | 1 <sup>st</sup> Quarter<br>2021/2020 | 2 <sup>nd</sup> Quarter<br>2021/2020 |
| 47                     | Retail trade, except of motor vehicles and motorcycles                                                     | 2,052,695                       | 1,993,140                       | 1,781,849                       | 2,860,446                       | -13.2                                | 43.5                                 |
| 55                     | Accommodation                                                                                              | 224,165                         | 99,023                          | 84,309                          | 575,315                         | -62.4                                | 481.0                                |
| 56                     | Food and beverage service activities                                                                       | 923,927                         | 602,595                         | 422,611                         | 988,021                         | -54.3                                | 64.0                                 |
| 59                     | Motion picture, video and television programme production, sound recording and music publishing activities | 16,114                          | 1,935                           | 1,198                           | 3,063                           | -92.6                                | 58.3                                 |
| 71                     | Architectural and engineering activities; technical testing and analysis                                   | 22,891                          | 25,579                          | 27,858                          | 32,238                          | 21.7                                 | 26.0                                 |
| 77                     | Rental and leasing activities                                                                              | 13,803                          | 9,740                           | 11,684                          | 19,158                          | -15.4                                | 96.7                                 |
| 82                     | Office administrative, office support and other business support activities                                | 56,228                          | 10,995                          | 14,498                          | 26,501                          | -74.2                                | 141.0                                |
| 85                     | Education                                                                                                  | 78,396                          | 78,052                          | 57,864                          | 112,214                         | -26.2                                | 43.8                                 |
| 88                     | Social work activities without accommodation                                                               | 11,541                          | 11,186                          | 11,068                          | 15,486                          | -4.1                                 | 38.4                                 |
| 90                     | Creative, arts and entertainment activities                                                                | 40,326                          | 27,963                          | 23,911                          | 40,359                          | -40.7                                | 44.3                                 |
| 91                     | Libraries, archives, museums and other cultural activities                                                 | 19,323                          | 16,262                          | 13,847                          | 22,563                          | -28.3                                | 38.7                                 |
| 92                     | Gambling and betting activities                                                                            | 906,689                         | 508,170                         | 193,903                         | 938,317                         | -78.6                                | 84.6                                 |
| 93                     | Sports activities and amusement and recreation activities                                                  | 116,010                         | 45,922                          | 78,052                          | 107,501                         | -32.7                                | 134.1                                |
| 94                     | Activities of membership organisations                                                                     | 4,244                           | 2,357                           | 2,892                           | 3,521                           | -31.9                                | 49.4                                 |
| 96                     | Other personal service activities                                                                          | 67,936                          | 66,735                          | 48,299                          | 90,317                          | -28.9                                | 35.3                                 |
|                        | Total                                                                                                      | 4,554,288                       | 3,499,654                       | 2,773,843                       | 5,835,020                       | -39.1                                | 66.7                                 |

Graph 3. Turnover (in thousand €), for the Total of Enterprises under Suspension of Operation, in March 2020

**Graph 4**. Turnover (in thousand €) <u>only</u> for the Enterprises under Suspension of Operation in March 2020, obliged to double-entry accounting bookkeeping (monthly data submission)