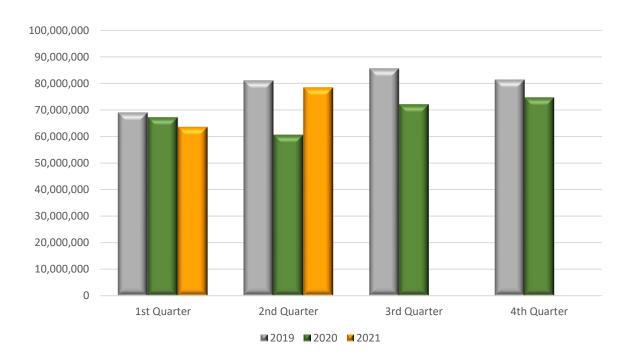

|                       | ECONOMIC ACTIVITY                                                          |                                 |                                 | IOVER<br>usand €)               |                                 |                                      | CHANGE<br>%)                         |
|-----------------------|----------------------------------------------------------------------------|---------------------------------|---------------------------------|---------------------------------|---------------------------------|--------------------------------------|--------------------------------------|
| Code<br>NACE<br>Rev.2 | Description                                                                | 1 <sup>st</sup> Quarter<br>2020 | 2 <sup>nd</sup> Quarter<br>2020 | 1 <sup>st</sup> Quarter<br>2021 | 2 <sup>nd</sup> Quarter<br>2021 | 1 <sup>st</sup> Quarter<br>2021/2020 | 2 <sup>nd</sup> Quarter<br>2021/2020 |
| Α                     | Agriculture, Forestry and Fishing                                          | 1,394,500                       | 1,522,280                       | 1,569,069                       | 1,864,237                       | 12.5                                 | 22.5                                 |
| В                     | Mining and Quarrying                                                       | 171,031                         | 187,102                         | 174,449                         | 214,892                         | 2.0                                  | 14.9                                 |
| С                     | Manufacturing                                                              | 14,236,592                      | 13,060,524                      | 14,587,601                      | 17,976,153                      | 2.5                                  | 37.6                                 |
| D                     | Electricity, Gas, Steam and Air<br>Conditioning Supply                     | 4,467,429                       | 4,051,972                       | 4,852,156                       | (**)                            | 8.6                                  | (**)                                 |
| E                     | Water Supply, Sewerage,<br>Waste Management and<br>Remediation Activities  | 436,036                         | 420,088                         | 456,630                         | (**)                            | 4.7                                  | (**)                                 |
| F                     | Construction                                                               | 1,730,046                       | 1,920,624                       | 1,701,900                       | 2,375,368                       | -1.6                                 | 23.7                                 |
| G                     | Wholesale and Retail Trade;<br>Repair of Motor Vehicles and<br>Motorcycles | 28,293,929                      | 26,236,550                      | 27,372,355                      | 33,675,332                      | -3.3                                 | 28.4                                 |
| Н                     | Transportation and Storage                                                 | 3,321,908                       | 2,660,098                       | 2,672,382                       | 3,752,354                       | -19.6                                | 41.1                                 |
| I                     | Accommodation and Food<br>Service Activities                               | 1,210,339                       | 750,121                         | 558,562                         | 1,638,735                       | -53.9                                | 118.5                                |
| J                     | Information and Communication                                              | 2,633,288                       | 2,667,533                       | 2,687,828                       | 3,046,635                       | 2.1                                  | 14.2                                 |
| К                     | Financial and Insurance<br>Activities                                      | 3,683,292                       | 2,053,464                       | 2,264,395                       | (**)                            | -38.5                                | (**)                                 |
| L                     | Real Estate Activities                                                     | 398,152                         | 377,770                         | 277,875                         | 414,619                         | -30.2                                | 9.8                                  |
| М                     | Professional, Scientific and Technical Activities                          | 1,989,689                       | 2,173,266                       | 2,094,509                       | 2,684,813                       | 5.3                                  | 23.5                                 |
| N                     | Administrative and Support Service Activities                              | 1,088,979                       | 913,505                         | 970,250                         | 1,286,915                       | -10.9                                | 40.9                                 |
| 0                     | Public Administration and<br>Defense; Compulsory Social<br>Security        | 88,719                          | 96,827                          | 90,725                          | 110,636                         | 2.3                                  | 14.3                                 |
| P                     | Education                                                                  | 81,369                          | 81,199                          | 60,374                          | 115,160                         | -25.8                                | 41.8                                 |
| Q                     | Human Health and Social Work<br>Activities                                 | 502,446                         | 471,289                         | 557,423                         | 631,063                         | 10.9                                 | 33.9                                 |
| R                     | Arts, Entertainment and Recreation                                         | 1,104,558                       | 618,332                         | 326,974                         | 1,136,272                       | -70.4                                | 83.8                                 |
| S                     | Other Service Activities                                                   | 255,195                         | 240,941                         | 209,565                         | 311,999                         | -17.9                                | 29.5                                 |
| w                     | Unknown Activity                                                           | 70,539                          | 67,182                          | 75,902                          | 110,018                         | 7.6                                  | 63.8                                 |
|                       | Total                                                                      | 67,158,036                      | 60,570,667                      | 63,560,924                      | 78,382,146                      | -5.4                                 | 29.4                                 |

**Graph 1**. Turnover (in thousand €), for the Total of Enterprises in the Greek Economy

**Graph 2**. Turnover (in thousand €) only for the Enterprises obliged to double-entry accounting bookkeeping (monthly data submission)