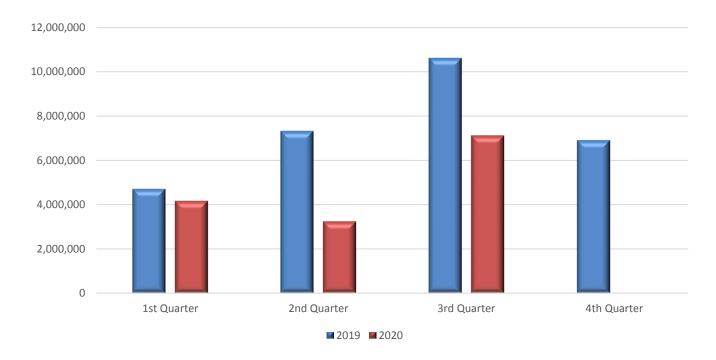

From the 205,984 enterprises that were under suspension of operation in March 2020, the turnover in the third quarter 2020 amounted to 7,102,002 thousand euro, recording a decrease of 33.1% in comparison with the third quarter 2019, when the respective turnover was 10,610,210 thousand euro. The largest increase in turnover per 2.2% in the third quarter 2020 compared with the third quarter 2019 was recorded from the enterprises of the activity class Education. The largest decrease in turnover per 61.6% in the third quarter 2020 compared with the third quarter 2019 was recorded from the enterprises of the activity classes Accommodation and Motion picture, video and television programme production, sound recording and music publishing activities, while the smallest decrease in turnover per 6.5% was recorded from the enterprises of the activity class Social work activities without accommodation (Table 2a).

**Table 2a.** Turnover (in thousand €) from Administrative Sources for the Total of Enterprises under Suspension of Operation in March 2020, per Economic Activity Class (NACE Rev. 2)

|                        | ECONOMIC ACTIVITY                                                                                          |                                 | Turn<br>(in thou                | Rates of change (%)             |                                 |                                      |                                      |
|------------------------|------------------------------------------------------------------------------------------------------------|---------------------------------|---------------------------------|---------------------------------|---------------------------------|--------------------------------------|--------------------------------------|
| Code<br>NACE<br>Rev. 2 | Description                                                                                                | 2 <sup>nd</sup> Quarter<br>2019 | 3 <sup>rd</sup> Quarter<br>2019 | 2 <sup>nd</sup> Quarter<br>2020 | 3 <sup>rd</sup> Quarter<br>2020 | 2 <sup>nd</sup> Quarter<br>2020/2019 | 3 <sup>rd</sup> Quarter<br>2020/2019 |
| 47                     | Retail trade, except of motor vehicles and motorcycles                                                     | 2,537,197                       | 2,813,400                       | 1,770,368                       | 2,516,992                       | -30.2                                | -10.5                                |
| 55                     | Accommodation                                                                                              | 1,778,933                       | 3,894,207                       | 94,642                          | 1,493,684                       | -94.7                                | -61.6                                |
| 56                     | Food and beverage service activities                                                                       | 1,369,141                       | 2,186,615                       | 554,931                         | 1,508,011                       | -59.5                                | -31.0                                |
| 59                     | Motion picture, video and television programme production, sound recording and music publishing activities | 15,752                          | 16,921                          | 1,835                           | 6,491                           | -88.4                                | -61.6                                |
| 71                     | Architectural and engineering activities; technical testing and analysis                                   | 28,426                          | 29,145                          | 24,491                          | 26,696                          | -13.8                                | -8.4                                 |
| 77                     | Rental and leasing activities                                                                              | 22,948                          | 34,236                          | 9,381                           | 22,031                          | -59.1                                | -35.6                                |
| 82                     | Office administrative, office support and other business support activities                                | 46,698                          | 42,306                          | 10,429                          | 21,456                          | -77.7                                | -49.3                                |
| 85                     | Education                                                                                                  | 141,253                         | 119,913                         | 100,008                         | 122,537                         | -29.2                                | 2.2                                  |
| 88                     | Social work activities without accommodation                                                               | 11,399                          | 12,012                          | 10,849                          | 11,229                          | -4.8                                 | -6.5                                 |
| 90                     | Creative, arts and entertainment activities                                                                | 58,885                          | 44,074                          | 27,313                          | 24,195                          | -53.6                                | -45.1                                |
| 91                     | Libraries, archives, museums and other cultural activities                                                 | 27,757                          | 26,728                          | 14,765                          | 24,774                          | -46.8                                | -7.3                                 |
| 92                     | Gambling and betting activities                                                                            | 1,058,726                       | 1,101,384                       | 506,950                         | 1,115,131                       | -52.1                                | 1.2                                  |
| 93                     | Sports activities and amusement and recreation activities                                                  | 127,500                         | 180,916                         | 41,836                          | 116,295                         | -67.2                                | -35.7                                |
| 94                     | Activities of membership organisations                                                                     | 4,235                           | 5,515                           | 1,892                           | 3,834                           | -55.3                                | -30.5                                |
| 96                     | Other personal service activities                                                                          | 100,334                         | 102,841                         | 62,928                          | 88,646                          | -37.3                                | -13.8                                |
|                        | Total                                                                                                      | 7,329,184                       | 10,610,210                      | 3,232,618                       | 7,102,002                       | -55.9                                | -33.1                                |

Graph 2. Turnover (in thousand €), for the Total of Enterprises under Suspension of Operation, in March 2020

Graph 4. Turnover (in thousand €) <u>only</u> of Enterprises under Suspension of Operation in March 2020, obliged to Double-entry Accounting Bookkeeping (monthly data submission)