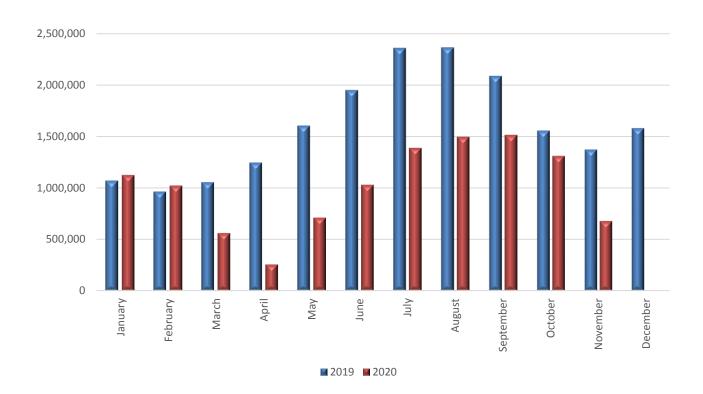

For the enterprises under suspension of operation in March 2020, obliged to double-entry accounting bookkeeping, for which data are available on a monthly basis, the turnover in November 2020 amounted to 676,915 thousand euro, recording a decrease of 50.7% in comparison with November 2019, when the respective turnover was 1,372,768 thousand euro. An increase in turnover per 69.6% in November 2020 compared with November 2019 was recorded from the enterprises of the activity class Sports activities and amusement and recreation activities. The largest decrease in turnover per 92.9% in November 2020 compared with November 2019 was recorded from the enterprises in the activity class Motion picture, video and television programme production, sound recording and music publishing activities, while the smallest decrease in turnover per 5.1% was recorded from the enterprises in the activity class Education (Table 2b).

|                        | ECONOMIC ACTIVITY                                                                                          |                 | Turn<br>(in thou | Rates of change (%) |                  |                      |                    |
|------------------------|------------------------------------------------------------------------------------------------------------|-----------------|------------------|---------------------|------------------|----------------------|--------------------|
| Code<br>NACE<br>Rev. 2 | Description                                                                                                | October<br>2019 | November<br>2019 | October<br>2020     | November<br>2020 | October<br>2020/2019 | November 2020/2019 |
| 47                     | Retail trade, except of motor vehicles and motorcycles                                                     | 492,265         | 646,195          | 515,183             | 397,369          | 4.7                  | -38.5              |
| 55                     | Accommodation                                                                                              | 443,932         | 108,276          | 216,107             | 37,550           | -51.3                | -65.3              |
| 56                     | Food and beverage service activities                                                                       | 119,632         | 106,703          | 87,552              | 48,981           | -26.8                | -54.1              |
| 59                     | Motion picture, video and television programme production, sound recording and music publishing activities | 7,207           | 5,358            | 970                 | 380              | -86.5                | -92.9              |
| 71                     | Architectural and engineering activities; technical testing and analysis                                   | 8,467           | 7,862            | 7,085               | 2,526            | -16.3                | -67.9              |
| 77                     | Rental and leasing activities                                                                              | 3,535           | 1,949            | 1,887               | 1,141            | -46.6                | -41.5              |
| 82                     | Office administrative, office support and other business support activities                                | 15,448          | 23,089           | 5,182               | 3,874            | -66.5                | -83.2              |
| 85                     | Education                                                                                                  | 23,337          | 34,331           | 25,632              | 32,569           | 9.8                  | -5.1               |
| 88                     | Social work activities without accommodation                                                               | 3,174           | 3,110            | 2,582               | 2,201            | -18.7                | -29.2              |
| 90                     | Creative, arts and entertainment activities                                                                | 6,837           | 9,725            | 3,165               | 4,895            | -53.7                | -49.7              |
| 91                     | Libraries, archives, museums and other cultural activities                                                 | 4,525           | 3,429            | 2,602               | 2,660            | -42.5                | -22.4              |
| 92                     | Gambling and betting activities                                                                            | 400,797         | 391,574          | 391,970             | 94,788           | -2.2                 | -75.8              |
| 93                     | Sports activities and amusement and recreation activities                                                  | 22,292          | 27,328           | 45,209              | 46,339           | 102.8                | 69.6               |
| 94                     | Activities of membership organisations                                                                     | 740             | 297              | 724                 | 99               | -2.2                 | -66.7              |
| 96                     | Other personal service activities                                                                          | 4,679           | 3,542            | 3,249               | 1,543            | -30.6                | -56.4              |
|                        | Total                                                                                                      | 1,556,867       | 1,372,768        | 1,309,099           | 676,915          | -15.9                | -50.7              |

Graph 2. Turnover (in thousand €), for the Total of Enterprises under Suspension of Operation, in March 2020

Graph 4. Turnover (in thousand €) <u>only</u> of Enterprises under Suspension of Operation in March 2020, obliged to Double-entry Accounting Bookkeeping (monthly data submission)