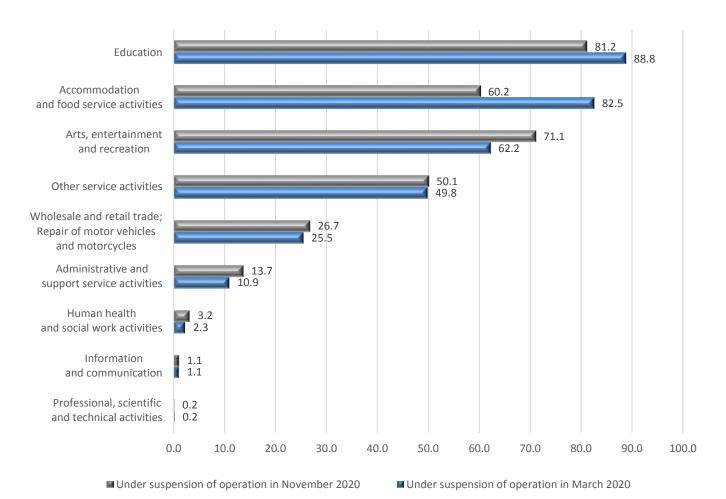

Graph 5. Percentage (%) of enterprises that were under suspension of operation, on the basis of state order, in March and in November 2020, per section of economic activity NACE Rev. 2.