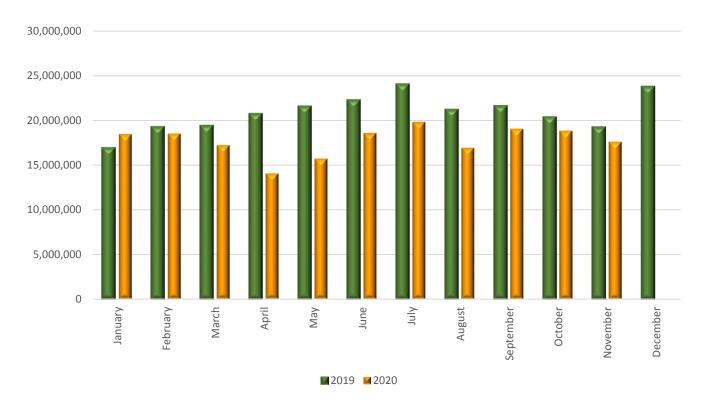

For the enterprises of the economy as a whole, obliged to double-entry accounting bookkeeping, for which data are available on a monthly basis, the turnover in November 2020 amounted to 17,621,459 thousand euro, recording a decrease of 8.4% in comparison with November 2019, when the respective turnover was 19,231,941 thousand euro. The largest increase in turnover per 8.9% in November 2020 compared with November 2019 was recorded from the enterprises of the section Water Supply, Sewerage, Waste Management and Remediation Activities. The largest decrease in turnover per 65.1% in November 2020 compared with November 2019 was recorded from the enterprises of the section Arts, Entertainment and Recreation, while the smallest decrease in turnover per 2.5% was recorded from the enterprises of Electricity, Gas, Steam and Air Conditioning Supply (Table 1b).

In cases where data were not available for September 2020, estimation was made on the basis of August 2020 turnover.

**Table 1b.** Turnover (in thousand €), from Administrative Sources, for the Total of Enterprises in the Greek Economy (Statistical Business Register, year 2017), obliged to double-entry accounting bookkeeping, per section of Economic Activity (NACE Rev. 2)

|                       | ECONOMIC ACTIVITY                                                          |                 | Turn<br>(in thou | over<br>isand €) |                  | Rates of change (%)  |                    |  |
|-----------------------|----------------------------------------------------------------------------|-----------------|------------------|------------------|------------------|----------------------|--------------------|--|
| Code<br>NACE<br>Rev.2 | Description                                                                | October<br>2019 | November<br>2019 | October<br>2020  | November<br>2020 | October<br>2020/2019 | November 2020/2019 |  |
| Α                     | Agriculture, Forestry and Fishing                                          | 211,939         | 211,917          | 224,569          | 227,777          | 6.0                  | 7.5                |  |
| В                     | Mining and Quarrying                                                       | 84,493          | 72,032           | 66,890           | 66,983           | -20.8                | -7.0               |  |
| С                     | Manufacturing                                                              | 4,814,380       | 4,777,999        | 4,384,102        | 4,568,994        | -8.9                 | -4.4               |  |
| D                     | Electricity, Gas, Steam and Air<br>Conditioning Supply                     | 1,446,637       | 1,319,291        | 1,291,247        | 1,286,499        | -10.7                | -2.5               |  |
| E                     | Water Supply, Sewerage,<br>Waste Management and<br>Remediation Activities  | 170,244         | 153,620          | 160,027          | 167,364          | -6.0                 | 8.9                |  |
| F                     | Construction                                                               | 620,972         | 580,068          | 609,152          | 551,982          | -1.9                 | -4.8               |  |
| G                     | Wholesale and Retail Trade;<br>Repair of Motor Vehicles and<br>Motorcycles | 7,789,917       | 7,668,217        | 7,636,952        | 7,122,197        | -2.0                 | -7.1               |  |
| Н                     | Transportation and Storage                                                 | 1,049,293       | 946,990          | 786,908          | 751,257          | -25.0                | -20.7              |  |
| I                     | Accommodation and Food<br>Service Activities                               | 605,449         | 234,825          | 330,902          | 98,310           | -45.3                | -58.1              |  |
| J                     | Information and Communication                                              | 907,597         | 930,760          | 895,647          | 895,551          | -1.3                 | -3.8               |  |
| K                     | Financial and Insurance Activities                                         | 752,564         | 595,583          | 730,322          | 542,568          | -3.0                 | -8.9               |  |
| L                     | Real Estate Activities                                                     | 148,021         | 128,557          | 129,322          | 96,735           | -12.6                | -24.8              |  |
| М                     | Professional, Scientific and Technical Activities                          | 519,027         | 508,089          | 500,442          | 532,625          | -3.6                 | 4.8                |  |
| N                     | Administrative and Support<br>Service Activities                           | 527,422         | 404,591          | 368,722          | 313,545          | -30.1                | -22.5              |  |
| O                     | Public Administration and<br>Defense; Compulsory Social<br>Security        | 34,160          | 25,618           | 27,860           | 26,716           | -18.4                | 4.3                |  |
| P                     | Education                                                                  | 23,768          | 35,056           | 25,759           | 32,831           | 8.4                  | -6.3               |  |
| Q                     | Human Health and Social Work<br>Activities                                 | 152,914         | 157,413          | 174,400          | 150,908          | 14.1                 | -4.1               |  |
| R                     | Arts, Entertainment and Recreation                                         | 437,550         | 436,125          | 447,947          | 152,052          | 2.4                  | -65.1              |  |
| S                     | Other Service Activities                                                   | 55,321          | 38,745           | 44,091           | 32,873           | -20.3                | -15.2              |  |
| W                     | Unknown Activity                                                           | 7,348           | 6,445            | 9,485            | 3,692            | 29.1                 | -42.7              |  |
|                       | Total                                                                      | 20,359,017      | 19,231,941       | 18,844,746       | 17,621,459       | -7.4                 | -8.4               |  |

Graph 1. Turnover (in thousand €), for the Total of Enterprises in the Greek Economy

Graph 2. Turnover (in thousand €) only for the Total of Enterprises in the Greek Economy obliged to Double-entry Accounting Bookkeeping (monthly data submission)