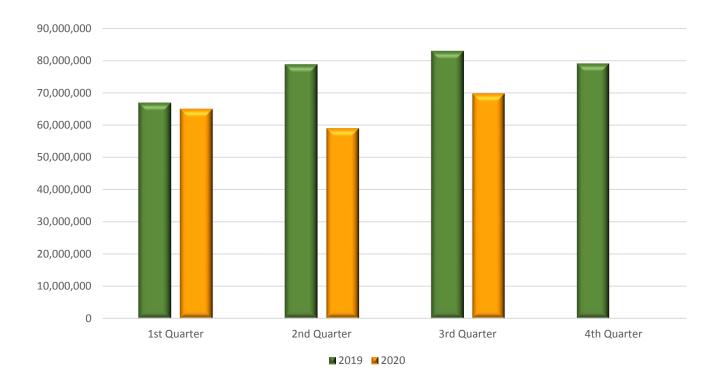

Information on data provision:

Tel.: +30 213 135 2022, 2308, 2310

E-mail: data.dissem@statistics.gr

More specifically,

Concerning the enterprises and the activities of the economy as a whole, the turnover in the third quarter 2020 amounted to 69,807,414 thousand euro, recording a decrease of 15.8% in comparison with the third quarter 2019, when the respective turnover was 82,914,982 thousand euro. The largest increase in turnover per 10.6% in the third quarter 2020 compared with the third quarter 2019 was recorded from the enterprises of the section Public Administration and Defense; Compulsory Social Security. The largest decrease in turnover per 50.4% in the third quarter 2020 compared with the third quarter 2019 was recorded from the enterprises of the section Accommodation and Food Service Activities, while the smallest decrease in turnover per 0.8% was recorded from the enterprises of Mining and Quarrying section (Table 1a).

**Table 1a.** Turnover (in thousand €), from Administrative Sources, for the Total of Enterprises in the Greek Economy (Statistical Business Register, year 2017), per section of Economic Activity (NACE Rev. 2)

Graph 1. Turnover (in thousand €), for the Total of Enterprises in the Greek Economy

Graph 2. Turnover (in thousand €) only for the Total of Enterprises in the Greek Economy obliged to Double-entry Accounting Bookkeeping (monthly data submission)